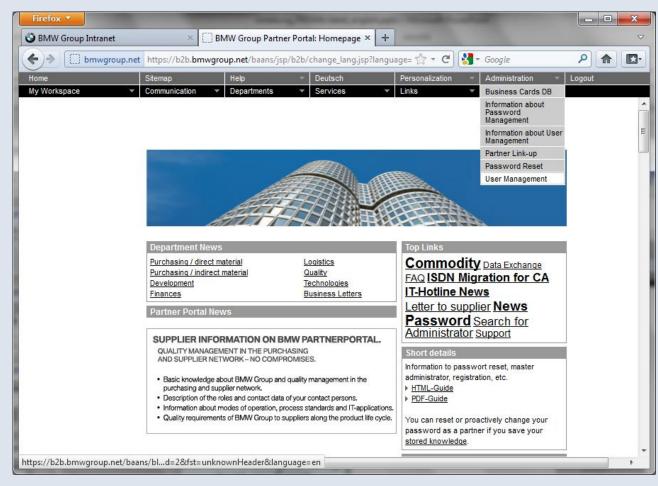

#### **Individual checking:**

Enter the name of the user whose applications you would like to check. Click on "Search".

#### Tip:

By entering wildcard \* you will get a list of all the users within your area of responsibility.

Select the user from the list whom you would like to check.

Click on "Show applications".

Please look for the following applications: