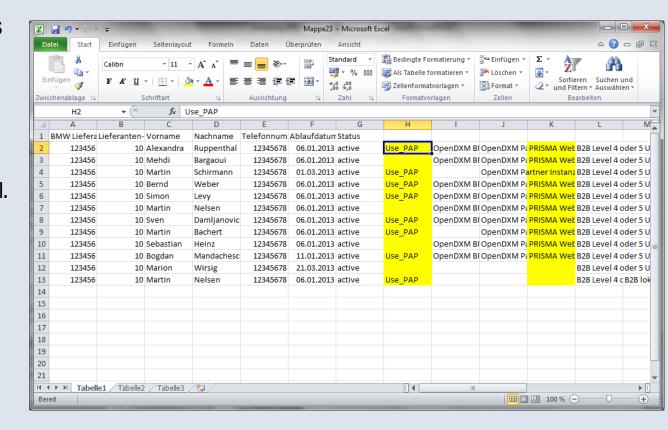

#### Tip:

Select text-editor instead of excel. Copy the content to excel. Select "comma" under insert fuctions within the text conversion-assistent. You will receive a table which you can filter (for PRISMA Web or Use\_PAP)