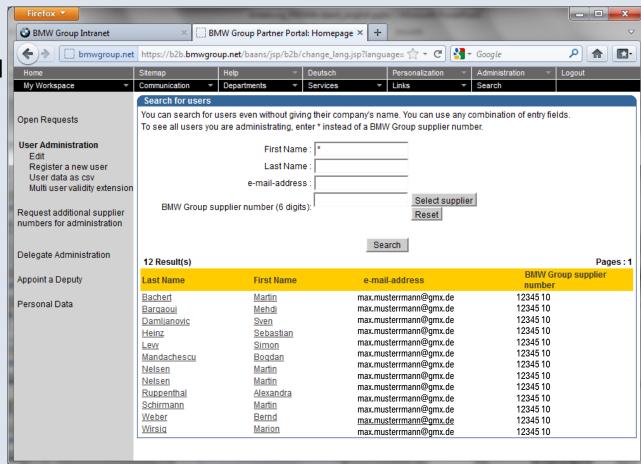

#### Tip:

By entering wildcard \* you will get a list of all the users within your area of responsibility.

Select the user from the list whom you would like to check.

Click on "Show applications".

Please look for the following applications:

- Use\_PAP → user has access to the Partner Workplace (PAP)
- PRISMA Web: user has access to the PDM Web Client.

Checking multi user data:

If you would like to get an overview of all users of your area of responsibility and their respective applications click on "user data as csv".