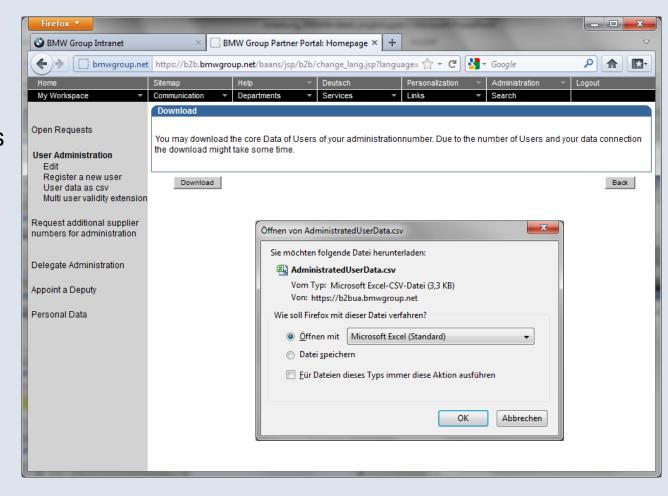

- Use\_PAP → user has access to the Partner Workplace (PAP)
- PRISMA Web: user has access to the PDM Web Client.

Checking multi user data:

If you would like to get an overview of all users of your area of responsibility and their respective applications click on "user data as csv".

Click on "Download".

You will get a list of all users including their respective B2B-applications.