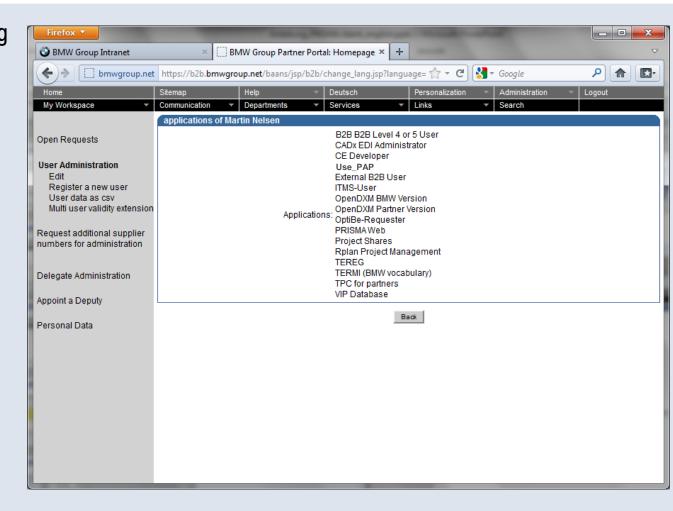

#### **Individual checking:**

Enter the name of the user whose applications you would like to check. Click on "Search".

#### Tip:

By entering wildcard \* you will get a list of all the users within your area of responsibility.

Select the user from the list whom you would like to check.

Click on "Show applications".

Please look for the following applications:

- Use\_PAP → user has access to the Partner Workplace (PAP)
- PRISMA Web: user has access to the PDM Web Client.

Checking multi user data:

If you would like to get an overview of all users of your area of responsibility and their respective applications click on "user data as csv".