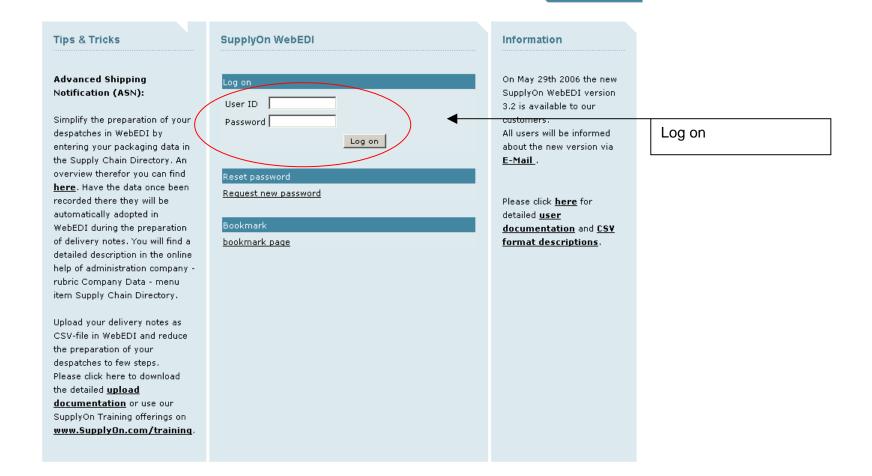

### Login - WebEDI



# SUPPLYON





| BMW AG Werk München                                                                                     |                 |      |
|---------------------------------------------------------------------------------------------------------|-----------------|------|
| Sourcing & Engineering Supply Chain Management Administration Abmelden<br>▷ Start Page ▷ Contact ▷ Help | S               | UPPL |
| r Start Page - r Cuintact - r help                                                                      |                 |      |
| Q013392 - Self Billing Invoices                                                                         | Buyer as Seller |      |

| Serted by Consignee |                   |             | Number of entries: 2 |
|---------------------|-------------------|------