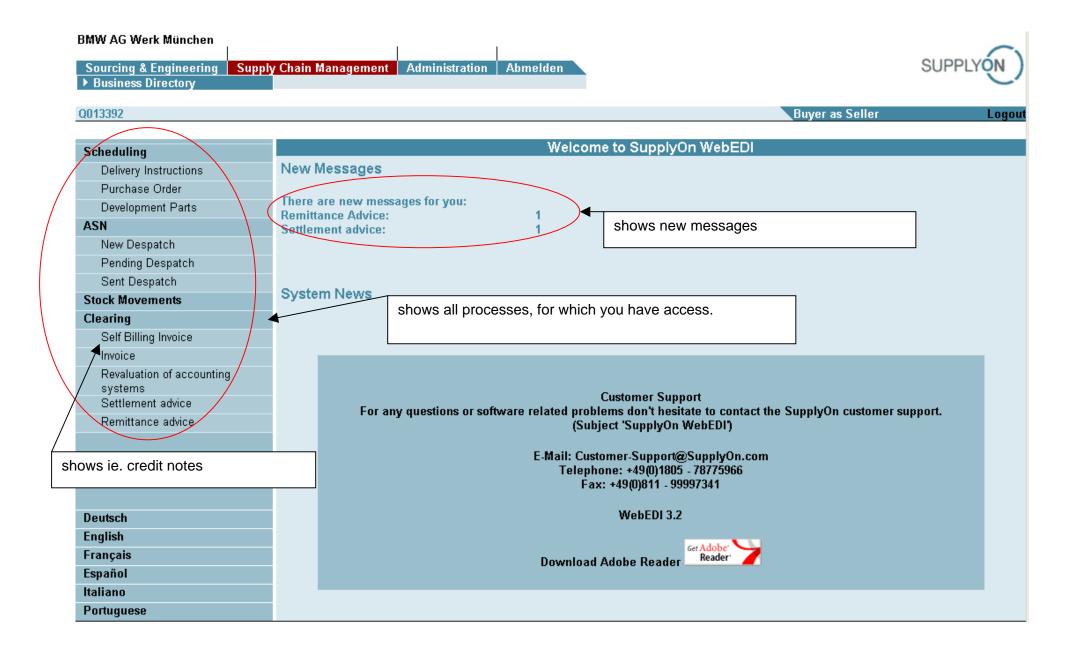

# SUPPLYON

| BMW AG Werk München                                                                                     |                 |      |
|---------------------------------------------------------------------------------------------------------|-----------------|------|
| Sourcing & Engineering Supply Chain Management Administration Abmelden<br>▷ Start Page ▷ Contact ▷ Help | S               | UPPL |
| r Start Page - r Cuintact - r help                                                                      |                 |      |
| Q013392 - Self Billing Invoices                                                                         | Buyer as Seller |      |