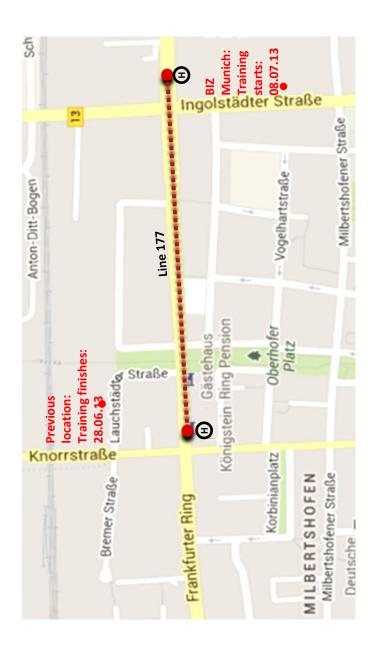

### THIS IS THE LOCATION OF THE NEW BIZ MUNICH.

# WELCOME TO THE NEW BIZ MUNICH.

Source: Google maps

### THE NEW BIZ MUNICH.

The Training Academy Munich is moving: From 8.7.2013 you will find us in new premises at Ingolstädter Straße 14 -18.

All participants will be informed in good time that their training programs are to be held at the new location.

Seminars will continue to be held as per schedule at the Lauchstädter Str. site until 28.6.13.

### DIRECTIONS FOR THE BIZ MUNICH.

Transport connections from BMW sites to the BIZ Munich with a valid MVV ticket

| Location                            | Stop                                                   | Bus        | Direction                                  | Destination                 |
|-------------------------------------|--------------------------------------------------------|------------|--------------------------------------------|-----------------------------|
| Lauch-<br>städter<br>Straße,<br>ITZ | Frankfurter Ring Departure: every 10 mins from 6.21 am | 177*       | Studenten<br>Stadt                         | Ingol-<br>städter<br>Straße |
| FIZ                                 | Am Hart<br>change:<br>Gundelkoferstr.                  | 171<br>141 | Schwabing<br>Nord<br>Scheidplatz           | Ingol-<br>städter<br>Straße |
| M51                                 | Preußen Straße                                         | 50         | Johannes -<br>kirchen                      | Domagkstr<br>West           |
| BMW<br>Hoch-<br>haus                | Petuelring                                             | 177        | Studenten-<br>stadt                        | Ingol-<br>städter<br>Straße |
| O2-<br>Tower                        | Gärtnerstraße<br>change:<br>Olympia<br>Einkaufsz. West | 175<br>177 | Ludwigs-<br>feld  Johannes kirchen station | Ingol-<br>städter<br>Straße |

<sup>\*</sup>This connection can be used free of charge from 9 am to 4 pm on weekdays on presentation of a plant ID card.

The walk from Lauchstädter Straße 5 to Ingolstädter Straße 14-18 takes approx. 10 - 15 minutes.